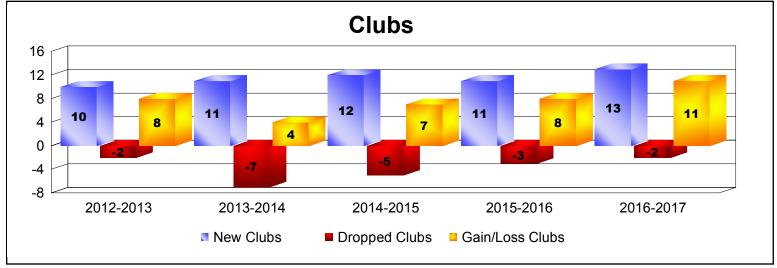

District 324A2 As of June 2017 Cumulative

| Year      | New<br>Clubs | Dropped<br>Clubs | Gain/<br>Loss<br>Clubs | New<br>Members | Charter<br>Members | Reinstate<br>Members | Transfer<br>Members | Total<br>Member<br>Added | Total<br>Members<br>Dropped | Gain/<br>Loss<br>Members |
|-----------|--------------|------------------|------------------------|----------------|--------------------|----------------------|---------------------|--------------------------|-----------------------------|--------------------------|
| 2012-2013 | 10           | -2               | 8                      | 1212           | 283                | 70                   | 3                   | 1568                     | -572                        | 996                      |
| 2013-2014 | 11           | -7               | 4                      | 704            | 386                | 87                   | 5                   | 1182                     | -1181                       | 1                        |
| 2014-2015 | 12           | -5               | 7                      | 693            | 408                | 45                   | 35                  | 1181                     | -1115                       | 66                       |
| 2015-2016 | 11           | -3               | 8                      | 1081           | 320                | 33                   | 24                  | 1458                     | -874                        | 584                      |
| 2016-2017 | 13           | -2               | 11                     | 1257           | 550                | 50                   | 16                  | 1873                     | -1004                       | 869                      |
| Average   | 11           | -4               | 8                      | 989            | 389                | 57                   | 17                  | 1452                     | -949                        | 503                      |