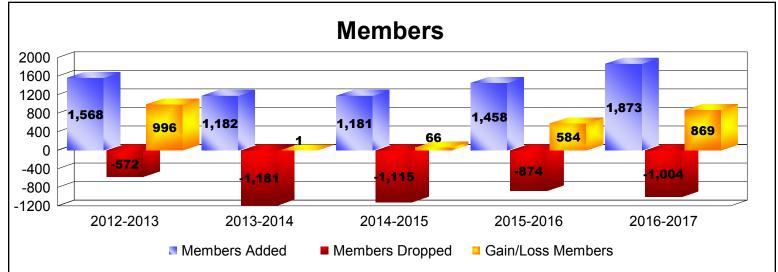

District 324A2 As of June 2017 Cumulative

| Year      | New<br>Clubs | Dropped<br>Clubs | Gain/<br>Loss<br>Clubs | New<br>Members | Charter<br>Members | Reinstate<br>Members | Transfer<br>Members | Total<br>Member<br>Added | Total<br>Members<br>Dropped | Gain/<br>Loss<br>Members |
|-----------|--------------|------------------|------------------------|----------------|--------------------|----------------------|---------------------|--------------------------|-----------------------------|--------------------------|
| 2012-2013 | 10           | -2               | 8                      | 1212           | 283                | 70                   | 3                   | 1568                     | -572                        | 996                      |
| 2013-2014 | 11           | -7               | 4                      | 704            | 386                | 87                   | 5                   | 1182                     | -1181                       | 1                        |
| 2014-2015 | 12           | -5               | 7                      | 693            | 408                | 45                   | 35                  | 1181                     | -1115                       | 66                       |
| 2015-2016 | 11           | -3               | 8                      | 1081           | 320                | 33                   | 24                  | 1458                     | -874                        | 584                      |
| 2016-2017 | 13           | -2               | 11                     | 1257           | 550                | 50                   | 16                  | 1873                     | -1004                       | 869                      |
| Average   | 11           | -4               | 8                      | 989            | 389                | 57                   | 17                  | 1452                     | -949                        | 503                      |